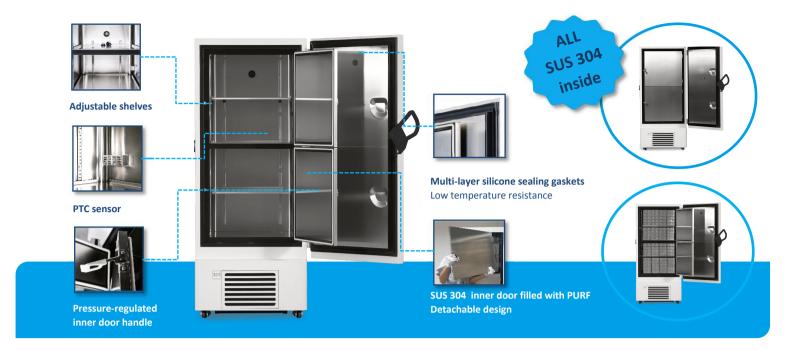

# **EXTERNAL STRUCTURE**

### **FEATURERS**

### 7" LCD touch screen

Easy operation and observation

### **Smart Operating System**

Authorities, alarms, curve & events

#### **Advanced insulation tech**

Fumed Silicon V.I.P & PURF

#### Multi-layer sealing design

Foamed inner doors with silicon gaskets

#### **Eco-friendly**

CFC-free refrigerant & insulation

### **Energy saving**

More efficient cooling system

# **INTERNAL STRUCTURE**