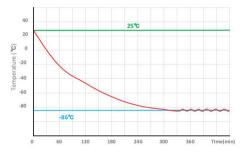

# *-86°C Ultra Low Temperature Freezer*











#### PROMED AUTO-CASCADE SYSTEM SERIES

-86°C ULT freezer is specially designed and manufactured for long term storage of various biological products, including viruses, germs, erythrocytes, leucocyte and cutis. Applications can be found in blood banks, hospitals, edipemic prevention service, and research institutes, laboratories in electronic and chemical plants and biological engineering institutes.

#### **METHER AUTO-CASCADE SYSTEM**



Pull down test at ambient temp.



### **Super-cooling technology**

The powerful cooling system drives the unique mixed refrigeration system for fast cooling down. This system is stable, energy saving and easy maintenance.



#### **Advanced thermal insulation**

The insulation are designed with the latest generation of VIP technology to achieve thermal conductivity of 0.005 W(m.K). That makes ULTs more efficient in Insulation and less heat loss, so as to achieve the purpose of energy saving as well as space-saving.



Pull up test at ambient temp. 25°C



# **EXTERNAL STRUCTURE**



### **FEATURERS**



### 7" LCD touch screen

Easy operation and observation



### **Smart Operating System**

Authorities, alarms, curve & events







#### **Advanced insulation tech**

Fumed Silicon V.