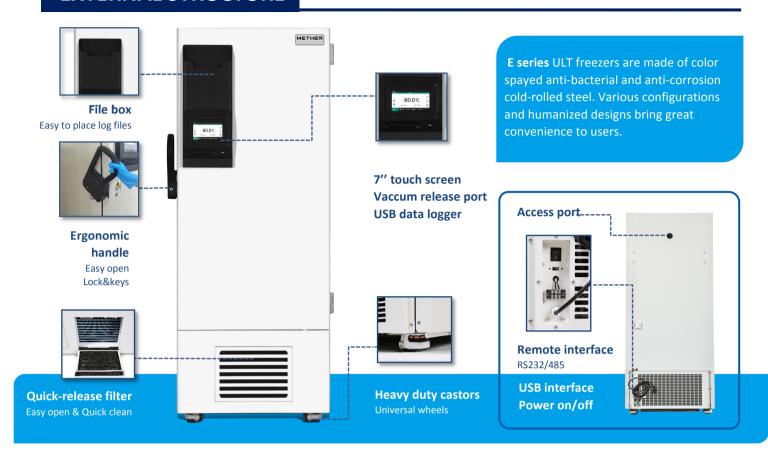

# **EXTERNAL STRUCTURE**

### **FEATURERS**

### 7" LCD touch screen

Easy operation and observation

### **Smart Operating System**

Authorities, alarms, curve & events

#### **Advanced insulation tech**

Fumed Silicon V.I.P & PURF

#### Multi-layer sealing design

Foamed inner doors with silicon gaskets

#### **Eco-friendly**

CFC-free refrigerant & insulation

### **Energy saving**

More efficient cooling system