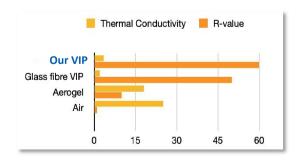

#### **Advanced thermal insulation**

The insulation are designed with the latest generation of VIP technology to achieve thermal conductivity of 0.005 W(m.K). That makes ULTs more efficient in Insulation and less heat loss, so as to achieve the purpose of energy saving as well as space-saving.