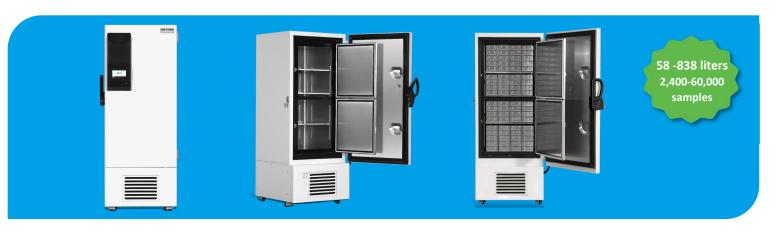

# *-86°C Ultra Low Temperature Freezer*

#### PROMED AUTO-CASCADE SYSTEM SERIES

-86°C ULT freezer is specially designed and manufactured for long term storage of various biological products, including viruses, germs, erythrocytes, leucocyte and cutis. Applications can be found in blood banks, hospitals, edipemic prevention service, and research institutes, laboratories in electronic and chemical plants and biological engineering institutes.